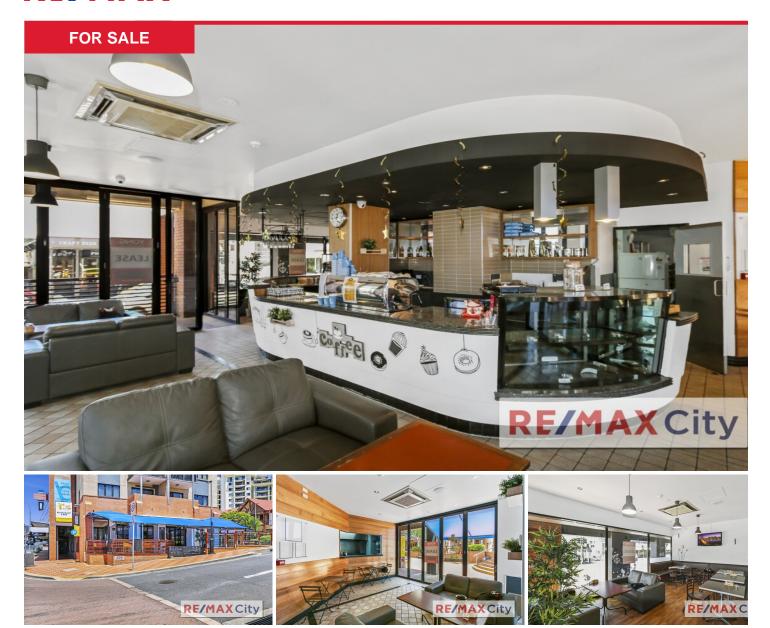

## Lot 1/455 Brunswick Street, Fortitude Valley

RE/MAX City are pleased to present Lot 1, 455
Brunswick Street to the market. It offers excellent
exposure to Brunswick Street with an immense amount of
daily passing traffic situated on a prime corner position.
The tenancy is part of a bustling multi use complex in the
heart of Fortitude Valley and is only 2km to the CBD.

- 140m2 plus 97m2 exclusive use area

- 1 car park included

- Leased until 2026

- Fully equipped Cafe / Restaurant

- Glass Bifold doors on 3 sides leading to expansive outdoor area

- Prime corner site

- Plenty of customer car

parking onsite

Benefiting from its prime position in Fortitude Valley with an excellent level of public transport and retail amenity within immediate proximity. This includes, the Fortitude Valley Train Station, Brunswick Street Mall and the James Street retail precinct.